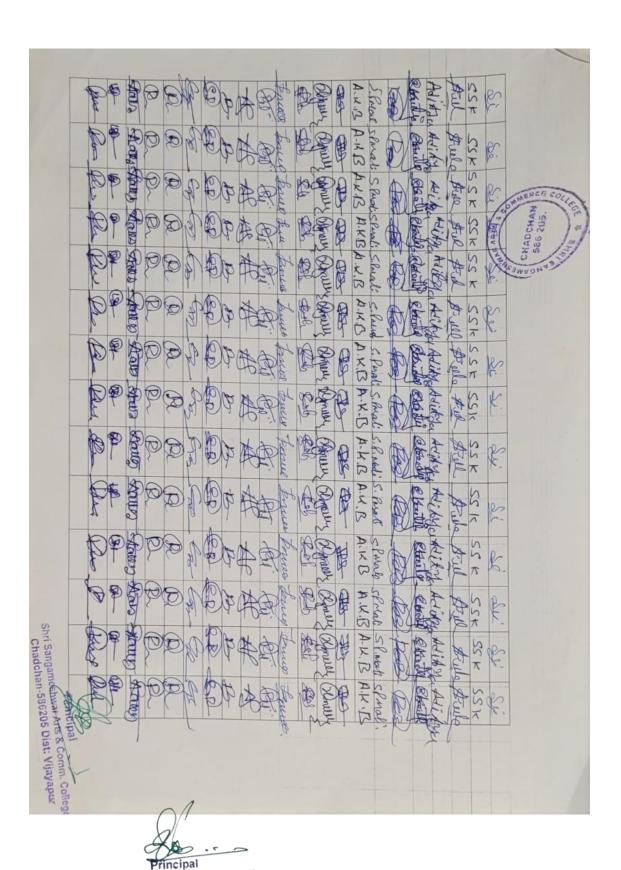

| SL.<br>NO  | REG NO       | NAME OF THE STUDENT                 | Theory | Viva-voce | Total | Grade |
|------------|--------------|-------------------------------------|--------|-----------|-------|-------|
| 1.         | U15MY22C0001 | Bhagesh Siddaram Teli               | 62     | 14        | 76    | A+    |
| 2.         | U15MY22C0002 | Mallikarjun Rajendra Kattimani      | 60     | 16        | 76    | A+    |
| 3.         | U15MY22C0003 | Mahesh Gopal Pawar                  | 42     | 17        | 59    | B+    |
| 4.         | U15MY22C0004 | Bhagyashri Irappa Sarasambi         | 42     | 15        | 57    | B+    |
| 5.         | U15MY22C0006 | Komal Rathod                        | 62     | 14        | 76    | A+    |
| 6.         | U15MY22C0007 | Ankita Koli                         | 60     | 16        | 76    | A+    |
| 7.<br>8.   | U15MY22C0008 | Siddaram Suresh Patil               | 42     | 15        | 57    | B+    |
| o.<br>9.   | U15MY22C0010 | Akash Viswanath Havinal             | 62     | 14        | 76    | A+    |
| 9.<br>10.  | U15MY22C0011 | Pallavi Basavaraj Tungal            | 60     | 15        | 75    | A+    |
|            | U15MY22C0012 | Mallappa Shivanand Honagonde        | 65     | 16        | 81    | A+    |
| 11.<br>12. | U15MY22C0014 | Apurva Gangadhar Biradar            | 65     | 14        | 79    | A+    |
|            | U15MY22C0016 | Chandani Huseni Bagawan             | 42     | 15        | 57    | B+    |
| 13.        | U15MY22C0017 | Ravikumar Basavaraj Jangalagi       | 62     | 14        | 76    | A+    |
| 14.        | U15MY22C0019 | Deepika Nirale                      | 42     | 15        | 57    | B+    |
| 15.        | U15MY22C0021 | Basavaraj Bhimashankar Biradar      | 56     | 14        | 70    | A+    |
| 16.        | U15MY22C0022 | Siddaram Iranna Badiger             | 53     | 13        | 66    | Α     |
| 17.        | U15MY22C0025 | Shrikant Ganapati Gotyal            | 57     | 14        | 71    | A+    |
| 18.        | U15MY22C0027 | Santosh Yadav                       | 60     | 14        | 74    | A+    |
| 19.        | U15MY22C0028 | Priyanka Vijayakumar Shirashyadakar | 60     | 16        | 76    | A+    |
| 20.        | U15MY22C0029 | Gajanand Irayya Mathapati           | 42     | 15        | 57    | B+    |
| 21.        | U15MY22C0030 | Renuka Karabatti                    | 62     | 14        | 76    | A+    |
| 22.        | U15MY22C0032 | Samarth Somashekhar Pattanashetti   | 60     | 15        | 75    | A+    |
| 23.        | U15MY22C0033 | Sushmita Prakash Hunnur             | 65     | 16        | 81    | A+    |
| 24.        | U15MY22C0034 | Radhika Advyappa Bhadragond         | 65     | 14        | 79    | A+    |
| 25.        |              |                                     |        | 15        | 80    | A+    |
| 26.        | U15MY22C0035 | Kishan Praveen Patel                | 65     | 16        | 70    | Α.    |
| 27.        | U15MY22C0036 | Bhagyashree Ambanna Harale          | 63     | 16        | 79    | A+    |
| 28.        | U15MY22C0037 | Soujanya Mahaveer Malagatti         | 60     | 15        | 75    | A+    |
| 29.        | U15MY22C0038 | Nagamma Iranna Gouwade              | 65     | 14        | 79    | A+    |
|            | U15MY22C0039 | Arunoday Laxman Nandoor             | 63     | 16        | 79    | A+    |
| 30.        | U15MY22C0041 | Aishwarya Gulaganjihal              | 65     | 15        | 80    | A+    |
| 31.        | U15MY22C0042 | Suprit Satalaganv                   | 61     | 15        | 76    | A+    |
| 32.        | U15MY22C0043 | Ananya Ashwath Kulkarni             | 64     | 14        | 78    | A+    |
| 33.        | U15MY22C0044 | Ashvini Vijayakant Saddalagi        | 61     | 15        | 76    | A+    |
| 34.        | U15MY22C0046 | Varsha Vasant Salunke               | 64     | 16        | 70    | A+    |
| 35.        | U15MY22C0047 | Shruti Hadapad                      | 63     | 15        | 78    | A+    |
| 36.        | U15MY22C0048 | Ashif Rajakasab Nadaf               | 65     | 15        | 80    | A+    |
| 37.        | U15MY22C0049 | Pallavi Singe                       | 63     | 16        | 79    | A+    |
| 38.        | U15MY22C0050 | Anupriya Mavinamar                  | 60     | 15        | 75    | A+    |
| 39.        | U15MY22C0053 | Hanamant Narasappa Pujari           | 65     | 14        | 79    | A+    |
| 40.        | U15MY22C0054 | Anjali Mallikarjun Walikar          | 63     | 16        | 79    | A+    |
| 41.        | U15MY22C0056 | Ajeetakumar Kallappa Guddad         | 65     | 15        | 80    | A+    |
| 42         | U15MY22C0058 | Aishwarya Rajashekhar Awati         | 61     | 15        | 76    | A+    |
| 43         |              |                                     |        | 16        | 70    | A+    |
| 44         | U15MY22C0059 | Vaishnavi Dasharath More            | 64     | 15        | 78    | A+    |
|            | U15MY22C0060 | Subhadra Yashavant Walikar          | 63     |           |       | , · · |

| 45 | U15MY22C0061 | Sudarani Appasab Molake | 65 | 15 | 80 | A+ |  |
|----|--------------|-------------------------|----|----|----|----|--|
|----|--------------|-------------------------|----|----|----|----|--|