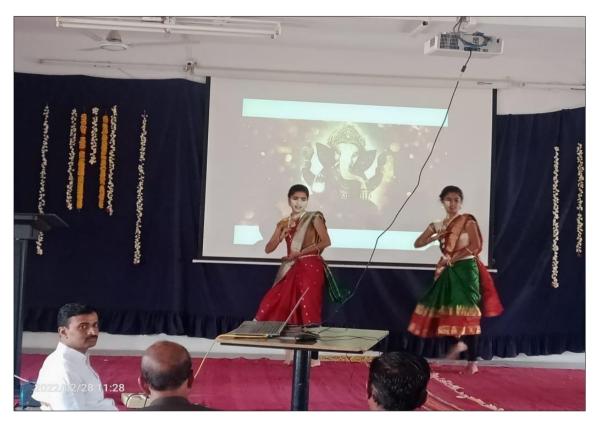

#### DANCECOMPETITION

Principal Bhrl Sangameshwar Arts & Comm. College Chadchan-586205 Dist: Vijayapur