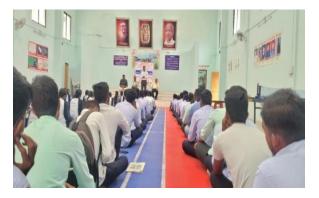

# Department of Physical Education and Sports

All the girls students of B.A. B.Com.,B.C.A., B.Sc.,B.S.W. are hereby informed that , a SELF DEFENCE PROGRAMMME FOR MEN is proposed to be held on 20/07/2024 at 08:15 a.m. in the college Auditorium. Hence all the interested students should enroll their name and present on the time and get benefited.

Principal
Sangameshwar Arts & Comm. College
Chadchan-586205 Dist: Vijayapur

Shri S.S. Awati Physical Education Director