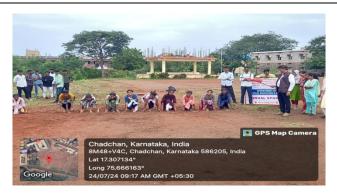

# Department of Physical Education and Sports

All the girls students of B.A. B.Com.,B.C.A., B.Sc.,B.S.W. are hereby informed that , a SELF DEFENCE PROGRAMMME FOR MEN is proposed to be held on 20/07/2024 at 08:15 a.m. in the college Auditorium. Hence all the interested students should enroll their name and present on the time and get benefited.

Principal
Sangameshwar Arts & Comm. College
Chadchan-586205 Dist: Vijayapur

Shri S.S. Awati Physical Education Director