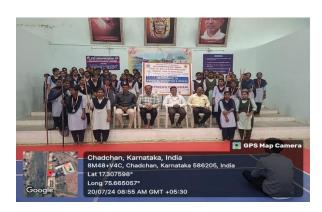

Department of Physical Education and sports conducted SELF DEFENSE PROGRAM on, 20/07/2024. The programme was graced with the presence of The Guest presented his views on the importance of Physical and Mental fitness in our day to day life. Dr.S.B.Rathod, Principal, SSACC also expressed his views on the occasion. The programme was attended by more than 50 students. Mr S.S.Awati Director, Physical Education took initiative for organization of the programme. The programme found fruitful and successful.