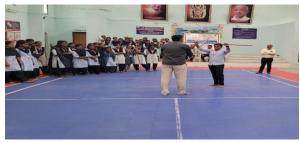

Department of Physical Education and sports conducted SELF DEFENSE PROGRAM on, 20/07/2024. The programme was graced with the presence of The Guest presented his views on the importance of Physical and Mental fitness in our day to day life. Dr.S.B.Rathod, Principal, SSACC also expressed his views on the occasion. The programme was attended by more than 50 students. Mr S.S.Awati Director, Physical Education took initiative for organization of the programme. The programme found fruitful and successful.