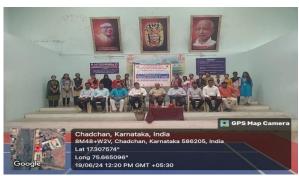

#### **Department of Physical Education and Sports**

| DEPARTMENT OF PHYSICAL EDUCATION AND SPORTS |
|---------------------------------------------|
| SPL Sangameshwer Premier League (Women)     |
| 19/06/2023                                  |
| REPORT                                      |
|                                             |

Department of Physical Education and Sports (An IQAC Initiative) conducted SPL Tournament (Sangameshwera premier League Cricket) of the academic year 19/06/2024. Dr.S.B.Rathod,Principal, Chief Guest. Shri V,S,Gidaveer, Hon-Secretary SSCS, A.R.Kulakarni,Director,S S Sanstha and all teaching staff members of all Departments were present.

As many as 2 teams attended. The event was led and executed successfully under the guidance of Shri Sanjayakumar Awati Director, Physical Education and Sports.

1)sneha .indi 1)akshata.awati 2)bhagyashree .pujari 2)akshata.biradar 3)rakshita .loni 3)kaveri.patil 4) bhagyashree.kumbar 4)pavitra.kambar 5)pooja.kambara 5)vaishnavi.burud 6)ananya.manashivanagi 6)aishwarya.biradar 7)deepa.hugar 7)preeti.honnamarathi 8)shilpa.biradar 8)davita.mavinamara 9)sonali.katali 9)vidhyarani.madne 10)pavitra.biradar 10)sana.shekh 11)preeti.biradar 11)pavitra.girigoudar 12)shruti.amagonda