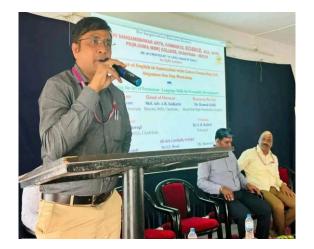

On Oct.2023, Department of English organized a workshop on "Language Skill for Personality Development" with the intention to create awareness and importance of English language Skill for personality development.

The chief guest was talks about English Language in present days.

Principal Dr. S.B. Rathod presided over the function. Dr. R.S Mavinamar gave introductory remark.

40 students of English were present. One of the students proposed vote of thanks.