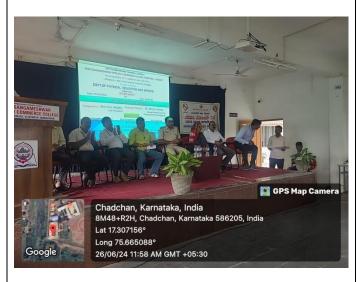

#### **Department of Physical Education and Sports**

| DEPARTMENT OF PHYSICAL EDUCATION AND SPORTS |
|---------------------------------------------|
| SPL Sangameshwer Premier League (Women)     |
| 19/06/2023                                  |
| REPORT                                      |
|                                             |

Department of Physical Education and Sports (An IQAC Initiative) conducted SPL Tournament (Sangameshwera premier League Cricket) of the academic year 19/06/2024. Dr.S.B.Rathod,Principal, Chief Guest. Shri V,S,Gidaveer, Hon-Secretary SSCS, A.R.Kulakarni,Director,S S Sanstha and all teaching staff members of all Departments were present.

As many as 2 teams attended. The event was led and executed successfully under the guidance of Shri Sanjayakumar Awati Director, Physical Education and Sports.

1)sneha .indi 1)akshata.awati 2)bhagyashree .pujari 2)akshata.biradar 3)rakshita .loni 3)kaveri.patil 4) bhagyashree.kumbar 4)pavitra.kambar 5)pooja.kambara 5)vaishnavi.burud 6)ananya.manashivanagi 6)aishwarya.biradar 7)deepa.hugar 7)preeti.honnamarathi 8)shilpa.biradar 8)davita.mavinamara 9)sonali.katali 9)vidhyarani.madne 10)pavitra.biradar 10)sana.shekh 11)preeti.biradar 11)pavitra.girigoudar 12)shruti.amagonda