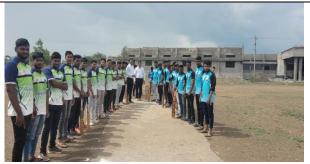

Department of Physical Education and Sports (An IQAC Initiative) conducted SPL Tournament (Sangameshwera premier League Cricket) of the academic year 19/06/2024. Dr.S.B.Rathod,Principal, Chief Guest. Shri V,S,Gidavir, Hon-Secretary SSCS, A.R.Kulakarni,Director,S S Sanstha and all teaching staff members of all Departments were present. As many as 10 teams attended. The event was led

As many as 10 teams attended. The event was led and executed successfully under the guidance of Shri Sanjayakumar Awati Director, Physical Education and Sports

| 1 Satish Shinde     | 1 Malik    |
|---------------------|------------|
| 2 Zuber Badiger     | 2 Vilas    |
| 3 Ravi ingole       | 3 Santosh  |
| 4 Shivu vadeyar     | 4 Praveen  |
| 5 Asif              | 5 kiran    |
| 6 Manoj biradar     | 6 Abhishek |
| 7 Praveen ambigar   | 7 Shekhar  |
| 8 Vikas Koli        | 8 Puneet   |
| 9 Hanumant          | 9 Ganesh   |
| 10 Sachin Kumbar    | 10 Vinesh  |
| 11 Arabaz biradar   | 11 rahul   |
| 12 amasidda biradar | 12 Vishal  |
| 1 Rohit             | 1 Shridhar |
| 2 Sachin            | 2 Vishwa   |
| 3 Satish            | 3 Balya    |
| 4 Annaray           | 4 Pradeep  |
| 5 Juber             | 5 Subhash  |
| 6 Bilal             | 6 Arbaz    |
| 7 Sannat            | 7 Santosh  |
| 8 Rohan             | 8 Gagan    |
| 9 Krishna           | Prakash    |
| 10 Arjun            | 9 Sudeep   |
| 11 Kiran            | 10 Darshan |
| 12 Samarth          | 11 Komal   |
|                     | 12 gani    |
|                     |            |