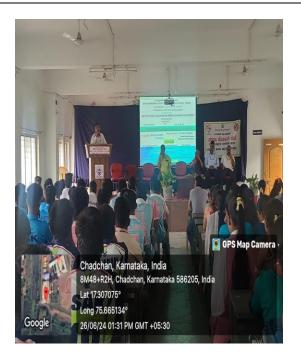

#### **Department of Physical Education and Sports**

| NAME OF THE COMMITTEE/UNIT/CELL/DEPARTMENT | DEPARTMENT OF PHYSICAL EDUCATION AND |  |
|--------------------------------------------|--------------------------------------|--|
|                                            | SPORTS                               |  |
| ACTIVITY NAME                              | SELF DEFENSE PROGRAM FOUR MEN        |  |
| DATE OF ACTIVITY                           | 20/07/2024                           |  |
| PHOTO                                      | REPORT                               |  |

Department of Physical Education and sports conducted SELF DEFENSE PROGRAM on, 20/07/2024. The programme was graced with the presence of The Guest presented his views on the importance of Physical and Mental fitness in our day to day life. Dr.S.B.Rathod, Principal, SSACC also expressed his views on the occasion. The programme was attended by more than 50 students. Mr S.S.Awati Director, Physical Education took initiative for organization of the programme. The programme found fruitful and successful.