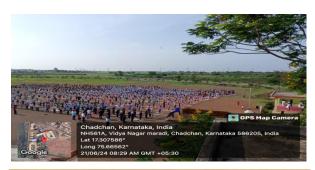

### Department of Physical Education and Sports 2023/24

| Sl.No | Name of the event                           | Date       |
|-------|---------------------------------------------|------------|
| 1     | SPL Sangameshwer Premier League (men)       | 19/06/2023 |
| 2     | SPL Sangameshwer Premier League (Women)     | 19/06/2023 |
| 3     | Physical fitness for men                    | 20/07/2024 |
| 4     | Physical fitness for women                  | 20/07/2024 |
| 5     | Annual sports meet                          | 24/07/2024 |
| 6     | One day workshop on against drugs abuse     | 26/06/2024 |
| 7     | One day workshop on "sports and discipline" | 26/06/2024 |
| 8     | National yoga day                           | 21/06/2024 |
| 9     | National sports day                         | 29/09/2024 |