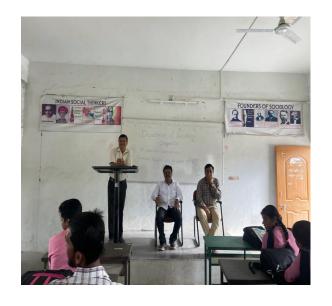

On Oct.2023, Department of English organized a workshop on "Language Skill for Personality Development" with the intention to create awareness and importance of English language Skill for personality development.

The chief guest was talks about English Language in present days.

Principal Dr. S.B. Rathod presided over the function. Dr. R.S Mavinamar gave introductory remark.

40 students of English were present. One of the students proposed vote of thanks.