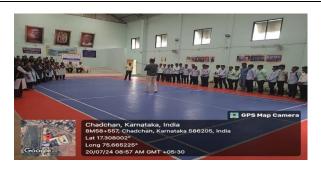

#### **Department of Physical Education and Sports**

| NAME OF THE COMMITTEE/UNIT/CELL/DEPARTMENT | DEPARTMENT OF PHYSICAL EDUCATION AND |  |
|--------------------------------------------|--------------------------------------|--|
|                                            | SPORTS                               |  |
| ACTIVITY NAME                              | SELF DEFENSE PROGRAM FOUR MEN        |  |
| DATE OF ACTIVITY                           | 20/07/2024                           |  |
| PHOTO                                      | REPORT                               |  |

Department of Physical Education and sports conducted SELF DEFENSE PROGRAM on, 20/07/2024. The programme was graced with the presence of The Guest presented his views on the importance of Physical and Mental fitness in our day to day life. Dr.S.B.Rathod, Principal, SSACC also expressed his views on the occasion. The programme was attended by more than 50 students. Mr S.S.Awati Director, Physical Education took initiative for organization of the programme. The programme found fruitful and successful.