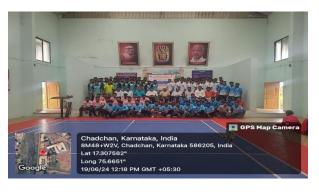

### **Department of Physical Education and Sports**

| NAME OF THE COMMITTEE/UNIT/CELL/DEPARTMENT | DEPARTMENT OF PHYSICAL EDUCATION AND  |  |
|--------------------------------------------|---------------------------------------|--|
|                                            | SPORTS                                |  |
| ACTIVITY NAME                              | SPL Sangameshwer Premier League (men) |  |
| DATE OF ACTIVITY                           | 19/06/2024                            |  |
| PHOTO                                      | REPORT                                |  |

Department of Physical Education and Sports (An IQAC Initiative) conducted SPL Tournament (Sangameshwera premier League Cricket) of the academic year 19/06/2024. Dr.S.B.Rathod,Principal, Chief Guest. Shri V,S,Gidavir, Hon-Secretary SSCS, A.R.Kulakarni,Director,S S Sanstha and all teaching staff members of all Departments were present. As many as 10 teams attended. The event was led

As many as 10 teams attended. The event was led and executed successfully under the guidance of Shri Sanjayakumar Awati Director, Physical Education and Sports

| 1 Satish Shinde     | 1 Malik    |
|---------------------|------------|
| 2 Zuber Badiger     | 2 Vilas    |
| 3 Ravi ingole       | 3 Santosh  |
| 4 Shivu vadeyar     | 4 Praveen  |
| 5 Asif              | 5 kiran    |
| 6 Manoj biradar     | 6 Abhishek |
| 7 Praveen ambigar   | 7 Shekhar  |
| 8 Vikas Koli        | 8 Puneet   |
| 9 Hanumant          | 9 Ganesh   |
| 10 Sachin Kumbar    | 10 Vinesh  |
| 11 Arabaz biradar   | 11 rahul   |
| 12 amasidda biradar | 12 Vishal  |
| 1 Rohit             | 1 Shridhar |
| 2 Sachin            | 2 Vishwa   |
| 3 Satish            | 3 Balya    |
| 4 Annaray           | 4 Pradeep  |
| 5 Juber             | 5 Subhash  |
| 6 Bilal             | 6 Arbaz    |
| 7 Sannat            | 7 Santosh  |
| 8 Rohan             | 8 Gagan    |
| 9 Krishna           | Prakash    |
| 10 Arjun            | 9 Sudeep   |
| 11 Kiran            | 10 Darshan |
| 12 Samarth          | 11 Komal   |
|                     | 12 gani    |
|                     |            |