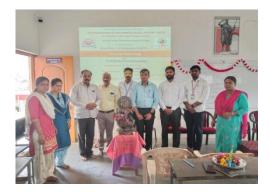

Department of Physical Education and sports conducted SELF DEFENSE PROGRAM on, 20/07/2024. The programme was graced with the presence of The Guest presented his views on the importance of Physical and Mental fitness in our day to day life. Dr.S.B.Rathod, Principal, SSACC also expressed his views on the occasion. The programme was attended by more than 50 students. Mr S.S.Awati Director, Physical Education took initiative for organization of the programme. The programme found fruitful and successful.