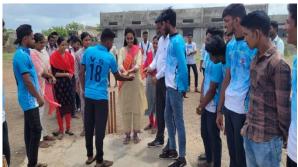

# Department of Physical Education and Sports

All the girls students of B.A. B.Com.,B.C.A., B.Sc.,B.S.W. are hereby informed that , a SELF DEFENCE PROGRAMMME FOR MEN is proposed to be held on 20/07/2024 at 08:15 a.m. in the college Auditorium. Hence all the interested students should enroll their name and present on the time and get benefited.

Department of Physical Education and sports conducted SELF DEFENSE PROGRAM on, 20/07/2024. The programme was graced with the presence of The Guest presented his views on the importance of Physical and Mental fitness in our day to day life. Dr.S.B.Rathod, Principal, SSACC also expressed his views on the occasion. The programme was attended by more than 50 students. Mr S.S.Awati Director, Physical Education took initiative for organization of the programme. The programme found fruitful and successful.