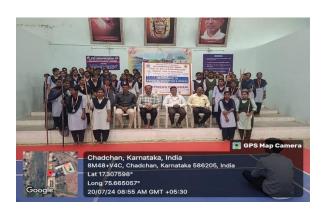

Department of Physical Education and Sports (An IQAC Initiative) conducted SPL Tournament (Sangameshwera premier League Cricket) of the academic year 19/06/2024. Dr.S.B.Rathod,Principal, Chief Guest. Shri V,S,Gidavir, Hon-Secretary SSCS, A.R.Kulakarni,Director,S S Sanstha and all teaching staff members of all Departments were present. As many as 10 teams attended. The event was led

As many as 10 teams attended. The event was led and executed successfully under the guidance of Shri Sanjayakumar Awati Director, Physical Education and Sports

| 1 Satish Shinde     | 1 Malik    |
|---------------------|------------|
| 2 Zuber Badiger     | 2 Vilas    |
| 3 Ravi ingole       | 3 Santosh  |
| 4 Shivu vadeyar     | 4 Praveen  |
| 5 Asif              | 5 kiran    |
| 6 Manoj biradar     | 6 Abhishek |
| 7 Praveen ambigar   | 7 Shekhar  |
| 8 Vikas Koli        | 8 Puneet   |
| 9 Hanumant          | 9 Ganesh   |
| 10 Sachin Kumbar    | 10 Vinesh  |
| 11 Arabaz biradar   | 11 rahul   |
| 12 amasidda biradar | 12 Vishal  |
| 1 Rohit             | 1 Shridhar |
| 2 Sachin            | 2 Vishwa   |
| 3 Satish            | 3 Balya    |
| 4 Annaray           | 4 Pradeep  |
| 5 Juber             | 5 Subhash  |
| 6 Bilal             | 6 Arbaz    |
| 7 Sannat            | 7 Santosh  |
| 8 Rohan             | 8 Gagan    |
| 9 Krishna           | Prakash    |
| 10 Arjun            | 9 Sudeep   |
| 11 Kiran            | 10 Darshan |
| 12 Samarth          | 11 Komal   |
|                     | 12 gani    |
|                     |            |