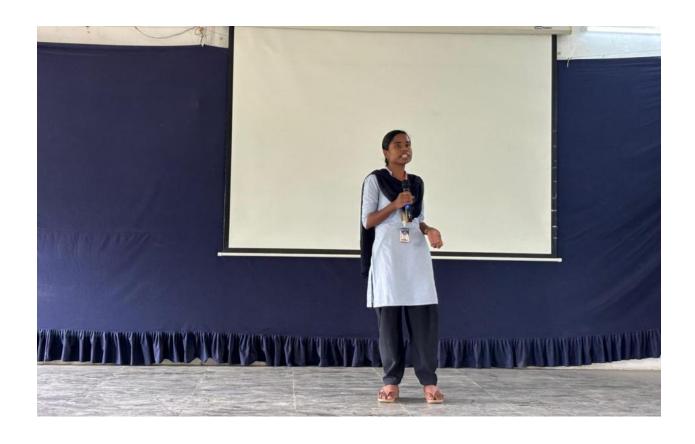

Department of Physical Education and sports conducted SELF DEFENSE PROGRAM on, 20/07/2024. The programme was graced with the presence of The Guest presented his views on the importance of Physical and Mental fitness in our day to day life. Dr.S.B.Rathod, Principal, SSACC also expressed his views on the occasion. The programme was attended by more than 50 students. Mr S.S.Awati Director, Physical Education took initiative for organization of the programme. The programme found fruitful and successful.