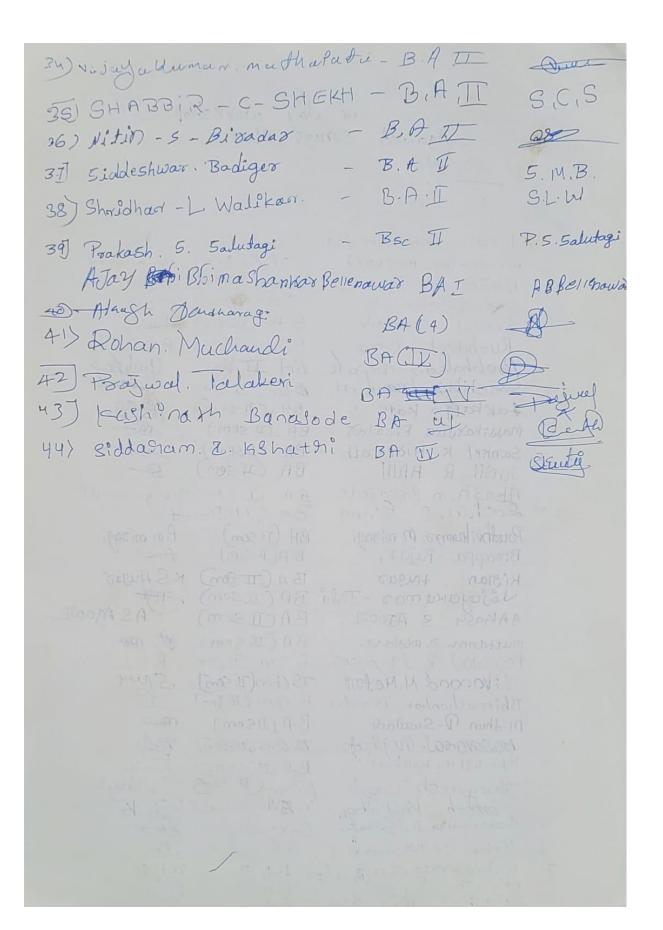

#### Participants Attendance

| Sl.No | Name of the Participants  | Semester / Course | Signature    |
|-------|---------------------------|-------------------|--------------|
| 1.    | Favesi, V. pujas;         | B com II sen      | K. V. pujav; |
| 2.    | Nakutai D. Awati          | B Com IIsem       | N. D. Awati  |
| 3.    | Shorlders S. Buonud.      | B. Gom IIsem      | G.S. Bewred  |
| 4.    | Pooja tist naus           | B. Com Isem       | PRH          |
| 5.    |                           | B.com Isem        | M.S. Agasor. |
|       | Megha Agosas              | B. com II Sem     | Peter        |
| 6.    | Radhika. 3. Teli          | B. Sc IV Sero     | A & sugardli |
| 7.    | Ananya Sugandhi           | B.Sc IV Sero      | Stated       |
| 8.    | Shilpal Pathod            | B. Com IISPA      | 5.5. Daitan  |
| 9.    | Soundarya Daitan          | B. com I sem      | Seaty        |
| 10.   | sunanda. G. partes        | B. com II sem     | makeles      |
| 11.   | Mahek. M. Mulla           | B. COM I Sem      | Soul         |
| 12.   | saniya: s: Walikan,       |                   | RAA          |
| 13.   | Rohini A. Ambiger         | B. COM II Sem     | and.         |
| 14.   | shobba . M. Adake.        | BA W sem          | e.ja-        |
| 15.   | Ponia L. Golankan         | BAILSON.          | AH.          |
| 16.   | TO TOPPOS G QUIUNNIE.     | BAIL Sem          |              |
| 17.   | Vi Tay alazmi. R. Unibago | BCA I Sem         | A morous     |
| 18.   | AKChata, Wmaran           | 13.71             |              |
| 19.   | Ashwing Biradar           | B.A 4th Son       | ASB.         |
| 20.   | kusuma A, Kambale         | B.com Wthsem      | kwang        |
| 21.   |                           | B. com Vith sem   | B. S. Banas  |
| 22.   | Mohamanda kottalagi       | BA VITSAN         | MAK          |
| 23.   | Monika, Gayalawad.        | BA Whsen          | Regoleer     |
| 24.   | Monitea : Juliage         | BA II Sem         | S.e. vathage |
| 25.   | Bushima vathasie          | QAVIT Sem         | M.I. patie   |
|       |                           | BA VI Sem         | s.G. Banasoc |
| 26.   | soushti. Banasode         | B. A Irdgen       | Baleri       |
| 27.   | Bhagejashree Pujars-      | 10,11             | (300)        |
| 28.   | Incha. Shreemant. Indi.   | (                 | Am           |
| 29.   | Ananya, manashivanagi.    |                   | 700          |
| 30    | poold. D. Kambar.         |                   | The same     |