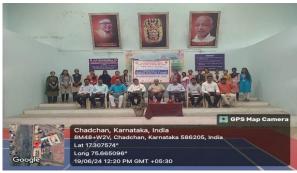

#### **Department of Physical Education and Sports**

| DEPARTMENT OF PHYSICAL EDUCATION AND SPORTS |
|---------------------------------------------|
| SPL Sangameshwer Premier League (Women)     |
| 19/06/2023                                  |
| REPORT                                      |
|                                             |

Department of Physical Education and Sports (An IQAC Initiative) conducted SPL Tournament (Sangameshwera premier League Cricket) of the academic year 19/06/2024. Dr.S.B.Rathod,Principal, Chief Guest. Shri V,S,Gidaveer, Hon-Secretary SSCS, A.R.Kulakarni,Director,S S Sanstha and all teaching staff members of all Departments were present.

As many as 2 teams attended. The event was led and executed successfully under the guidance of Shri Sanjayakumar Awati Director, Physical Education and Sports.

1)sneha .indi 1)akshata.awati 2)bhagyashree .pujari 2)akshata.biradar 3)rakshita .loni 3)kaveri.patil 4) bhagyashree.kumbar 4)pavitra.kambar 5)pooja.kambara 5)vaishnavi.burud 6)ananya.manashivanagi 6)aishwarya.biradar 7)deepa.hugar 7)preeti.honnamarathi 8)shilpa.biradar 8)davita.mavinamara 9)sonali.katali 9)vidhyarani.madne 10)pavitra.biradar 10)sana.shekh 11)preeti.biradar 11)pavitra.girigoudar 12)shruti.amagonda