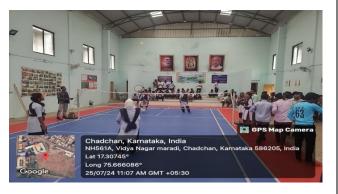

#### Department of Physical Education and Sports 2023/24

| Sl.No | Name of the event                           | Date       |
|-------|---------------------------------------------|------------|
| 1     | SPL Sangameshwer Premier League (men)       | 19/06/2023 |
| 2     | SPL Sangameshwer Premier League (Women)     | 19/06/2023 |
| 3     | Physical fitness for men                    | 20/07/2024 |
| 4     | Physical fitness for women                  | 20/07/2024 |
| 5     | Annual sports meet                          | 24/07/2024 |
| 6     | One day workshop on against drugs abuse     | 26/06/2024 |
| 7     | One day workshop on "sports and discipline" | 26/06/2024 |
| 8     | National yoga day                           | 21/06/2024 |
| 9     | National sports day                         | 29/09/2024 |

## Department of Physical Education and Sports

All the girls students of B.A. B.Com.,B.C.A., B.Sc.,B.S.W. are hereby informed that , a SELF DEFENCE PROGRAMMME FOR MEN is proposed to be held on 20/07/2024 at 08:15 a.m. in the college Auditorium. Hence all the interested students should enroll their name and present on the time and get benefited.

Department of Physical Education and sports conducted SELF DEFENSE PROGRAM on, 20/07/2024. The programme was graced with the presence of The Guest presented his views on the importance of Physical and Mental fitness in our day to day life. Dr.S.B.Rathod, Principal, SSACC also expressed his views on the occasion. The programme was attended by more than 50 students. Mr S.S.Awati Director, Physical Education took initiative for organization of the programme. The programme found fruitful and successful.