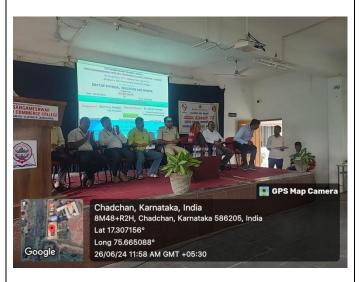

# SANGAMESHWAR PREMIER LEAGUE (SPL) MEN

**Chief Guest: Shri V.S.GIDAVEER** 

**Hon-secretary SSES** 

President: Dr.S.B.Rathod

**Principal** 

Date: 19/06/2024 Time: 10-30

Department of Physical Education and Sports (An IQAC Initiative) conducted SPL Tournament (Sangameshwera premier League Cricket) of the academic year 19/06/2024. Dr.S.B.Rathod,Principal, Chief Guest. Shri V,S,Gidavir, Hon-Secretary SSCS, A.R.Kulakarni,Director,S S Sanstha and all teaching staff members of all Departments were present. As many as 10 teams attended. The event was led