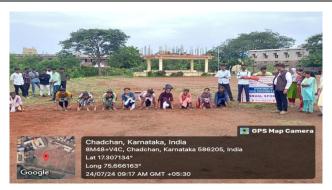

#### Department of Physical Education and Sports 2023/24

| Sl.No | Name of the event                           | Date       |
|-------|---------------------------------------------|------------|
| 1     | SPL Sangameshwer Premier League (men)       | 19/06/2023 |
| 2     | SPL Sangameshwer Premier League (Women)     | 19/06/2023 |
| 3     | Physical fitness for men                    | 20/07/2024 |
| 4     | Physical fitness for women                  | 20/07/2024 |
| 5     | Annual sports meet                          | 24/07/2024 |
| 6     | One day workshop on against drugs abuse     | 26/06/2024 |
| 7     | One day workshop on "sports and discipline" | 26/06/2024 |
| 8     | National yoga day                           | 21/06/2024 |
| 9     | National sports day                         | 29/09/2024 |

### **Department of Physical Education and Sports**

| NAME OF THE COMMITTEE/UNIT/CELL/DEPARTMENT | DEPARTMENT OF PHYSICAL EDUCATION AND  |
|--------------------------------------------|---------------------------------------|
|                                            | SPORTS                                |
| ACTIVITY NAME                              | SPL Sangameshwer Premier League (men) |
| DATE OF ACTIVITY                           | 19/06/2024                            |
| PHOTO                                      | REPORT                                |

Department of Physical Education and Sports (An IQAC Initiative) conducted SPL Tournament (Sangameshwera premier League Cricket) of the academic year 19/06/2024. Dr.S.B.Rathod,Principal, Chief Guest. Shri V,S,Gidavir, Hon-Secretary SSCS, A.R.Kulakarni,Director,S S Sanstha and all teaching staff members of all Departments were present. As many as 10 teams attended. The event was led

As many as 10 teams attended. The event was led and executed successfully under the guidance of Shri Sanjayakumar Awati Director, Physical Education and Sports

| 1 Satish Shinde     | 1 Malik    |
|---------------------|------------|
| 2 Zuber Badiger     | 2 Vilas    |
| 3 Ravi ingole       | 3 Santosh  |
| 4 Shivu vadeyar     | 4 Praveen  |
| 5 Asif              | 5 kiran    |
| 6 Manoj biradar     | 6 Abhishek |
| 7 Praveen ambigar   | 7 Shekhar  |
| 8 Vikas Koli        | 8 Puneet   |
| 9 Hanumant          | 9 Ganesh   |
| 10 Sachin Kumbar    | 10 Vinesh  |
| 11 Arabaz biradar   | 11 rahul   |
| 12 amasidda biradar | 12 Vishal  |
| 1 Rohit             | 1 Shridhar |
| 2 Sachin            | 2 Vishwa   |
| 3 Satish            | 3 Balya    |
| 4 Annaray           | 4 Pradeep  |
| 5 Juber             | 5 Subhash  |
| 6 Bilal             | 6 Arbaz    |
| 7 Sannat            | 7 Santosh  |
| 8 Rohan             | 8 Gagan    |
| 9 Krishna           | Prakash    |
| 10 Arjun            | 9 Sudeep   |
| 11 Kiran            | 10 Darshan |
| 12 Samarth          | 11 Komal   |
|                     | 12 gani    |
|                     |            |