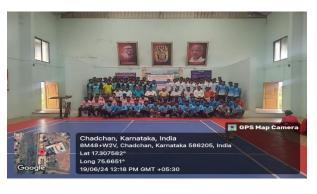

### **Department of Physical Education and Sports**

| NAME OF THE COMMITTEE/UNIT/CELL/DEPARTMENT | DEPARTMENT OF PHYSICAL EDUCATION AND  |
|--------------------------------------------|---------------------------------------|
|                                            | SPORTS                                |
| ACTIVITY NAME                              | SPL Sangameshwer Premier League (men) |
| DATE OF ACTIVITY                           | 19/06/2024                            |
| PHOTO                                      | REPORT                                |

Department of Physical Education and Sports (An IQAC Initiative) conducted SPL Tournament (Sangameshwera premier League Cricket) of the academic year 19/06/2024. Dr.S.B.Rathod,Principal, Chief Guest. Shri V,S,Gidavir, Hon-Secretary SSCS, A.R.Kulakarni,Director,S S Sanstha and all teaching staff members of all Departments were present. As many as 10 teams attended. The event was led

As many as 10 teams attended. The event was led and executed successfully under the guidance of Shri Sanjayakumar Awati Director, Physical Education and Sports

| 1 Satish Shinde     | 1 Malik    |
|---------------------|------------|
| 2 Zuber Badiger     | 2 Vilas    |
| 3 Ravi ingole       | 3 Santosh  |
| 4 Shivu vadeyar     | 4 Praveen  |
| 5 Asif              | 5 kiran    |
| 6 Manoj biradar     | 6 Abhishek |
| 7 Praveen ambigar   | 7 Shekhar  |
| 8 Vikas Koli        | 8 Puneet   |
| 9 Hanumant          | 9 Ganesh   |
| 10 Sachin Kumbar    | 10 Vinesh  |
| 11 Arabaz biradar   | 11 rahul   |
| 12 amasidda biradar | 12 Vishal  |
| 1 Rohit             | 1 Shridhar |
| 2 Sachin            | 2 Vishwa   |
| 3 Satish            | 3 Balya    |
| 4 Annaray           | 4 Pradeep  |
| 5 Juber             | 5 Subhash  |
| 6 Bilal             | 6 Arbaz    |
| 7 Sannat            | 7 Santosh  |
| 8 Rohan             | 8 Gagan    |
| 9 Krishna           | Prakash    |
| 10 Arjun            | 9 Sudeep   |
| 11 Kiran            | 10 Darshan |
| 12 Samarth          | 11 Komal   |
|                     | 12 gani    |
|                     |            |