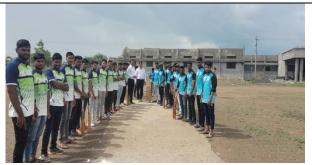

### **Department of Physical Education and Sports**

| NAME OF THE COMMITTEE/UNIT/CELL/DEPARTMENT | DEPARTMENT OF PHYSICAL EDUCATION AND  |
|--------------------------------------------|---------------------------------------|
|                                            | SPORTS                                |
| ACTIVITY NAME                              | SPL Sangameshwer Premier League (men) |
| DATE OF ACTIVITY                           | 19/06/2024                            |
| PHOTO                                      | REPORT                                |

Department of Physical Education and Sports (An IQAC Initiative) conducted SPL Tournament (Sangameshwera premier League Cricket) of the academic year 19/06/2024. Dr.S.B.Rathod,Principal, Chief Guest. Shri V,S,Gidavir, Hon-Secretary SSCS, A.R.Kulakarni,Director,S S Sanstha and all teaching staff members of all Departments were present. As many as 10 teams attended. The event was led

As many as 10 teams attended. The event was led and executed successfully under the guidance of Shri Sanjayakumar Awati Director, Physical Education and Sports

| 1 Satish Shinde     | 1 Malik    |
|---------------------|------------|
| 2 Zuber Badiger     | 2 Vilas    |
| 3 Ravi ingole       | 3 Santosh  |
| 4 Shivu vadeyar     | 4 Praveen  |
| 5 Asif              | 5 kiran    |
| 6 Manoj biradar     | 6 Abhishek |
| 7 Praveen ambigar   | 7 Shekhar  |
| 8 Vikas Koli        | 8 Puneet   |
| 9 Hanumant          | 9 Ganesh   |
| 10 Sachin Kumbar    | 10 Vinesh  |
| 11 Arabaz biradar   | 11 rahul   |
| 12 amasidda biradar | 12 Vishal  |
| 1 Rohit             | 1 Shridhar |
| 2 Sachin            | 2 Vishwa   |
| 3 Satish            | 3 Balya    |
| 4 Annaray           | 4 Pradeep  |
| 5 Juber             | 5 Subhash  |
| 6 Bilal             | 6 Arbaz    |
| 7 Sannat            | 7 Santosh  |
| 8 Rohan             | 8 Gagan    |
| 9 Krishna           | Prakash    |
| 10 Arjun            | 9 Sudeep   |
| 11 Kiran            | 10 Darshan |
| 12 Samarth          | 11 Komal   |
|                     | 12 gani    |
|                     |            |