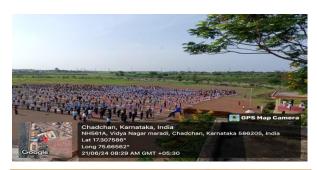

Department of Physical Education and sports conducted SELF DEFENSE PROGRAM on, 20/07/2024. The programme was graced with the presence of The Guest presented his views on the importance of Physical and Mental fitness in our day to day life. Dr.S.B.Rathod, Principal, SSACC also expressed his views on the occasion. The programme was attended by more than 50 students. Mr S.S.Awati Director, Physical Education took initiative for organization of the programme. The programme found fruitful and successful.