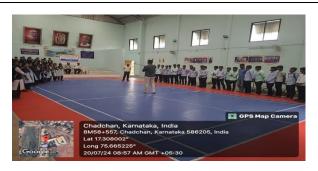

#### **Department of Physical Education and Sports**

| NAME OF THE COMMITTEE/UNIT/CELL/DEPARTMENT | DEPARTMENT OF PHYSICAL EDUCATION AND SPORTS |
|--------------------------------------------|---------------------------------------------|
| ACTIVITY NAME                              | SELF DEFENSE PROGRAM WOMEN                  |
| DATE OF ACTIVITY                           | 20/07/2024                                  |
| РНОТО                                      | REPORT                                      |

Department of Physical Education and sports conducted SELF DEFENSE PROGRAM on, 20/07/2024. The programme was graced with the presence of The Guest presented his views on the importance of Physical and Mental fitness in our day to day life. Dr.S.B.Rathod, Principal, SSACC also expressed his views on the occasion. The programme was attended by more than 50 students. Mr S.S.Awati Director, Physical Education took initiative for organization of the programme. The programme found fruitful and successful.