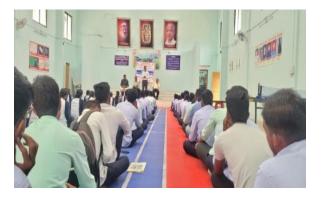

## Department of Physical Education and Sports

All the girls students of B.A. B.Com.,B.C.A., B.Sc.,B.S.W. are hereby informed that , a SELF DEFENCE PROGRAMMME FOR MEN is proposed to be held on 20/07/2024 at 08:15 a.m. in the college Auditorium. Hence all the interested students should enroll their name and present on the time and get benefited.

## **SELF DEFENCE PROGRAMME FOR MEN**

President: Dr.S.B.Rathod

**Principal** 

Date: 20/07/2024 Time: 08-00

Department of Physical Education and sports conducted SELF DEFENSE PROGRAM on, 20/07/2024. The programme was graced with the presence of The Guest presented his views on the importance of Physical and Mental fitness in our day to day life. Dr.S.B.Rathod, Principal, SSACC also expressed his views on the occasion. The programme was attended by more than 50 students. Mr S.S.Awati Director, Physical Education took initiative for organization of the programme. The programme found fruitful and successful.