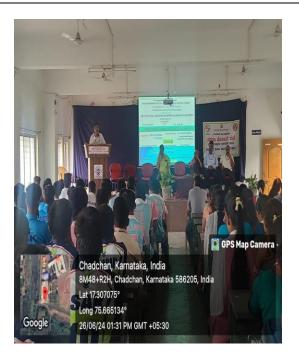

#### Department of Physical Education and Sports 2023/24

| Sl.No | Name of the event                           | Date       |
|-------|---------------------------------------------|------------|
| 1     | SPL Sangameshwer Premier League (men)       | 19/06/2023 |
| 2     | SPL Sangameshwer Premier League (Women)     | 19/06/2023 |
| 3     | Physical fitness for men                    | 20/07/2024 |
| 4     | Physical fitness for women                  | 20/07/2024 |
| 5     | Annual sports meet                          | 24/07/2024 |
| 6     | One day workshop on against drugs abuse     | 26/06/2024 |
| 7     | One day workshop on "sports and discipline" | 26/06/2024 |
| 8     | National yoga day                           | 21/06/2024 |
| 9     | National sports day                         | 29/09/2024 |

#### **AN IQAC Initiative**

#### **DEPARTMENT OF PHYSICAL EDUCATION AND SPORTS**