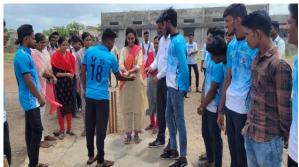

#### **Department of Physical Education and Sports**

| NAME OF THE COMMITTEE/UNIT/CELL/DEPARTMENT | DEPARTMENT OF PHYSICAL EDUCATION AND |  |
|--------------------------------------------|--------------------------------------|--|
|                                            | SPORTS                               |  |
| ACTIVITY NAME                              | SELF DEFENSE PROGRAM FOUR MEN        |  |
| DATE OF ACTIVITY                           | 20/07/2024                           |  |
| PHOTO                                      | REPORT                               |  |

Department of Physical Education and sports conducted SELF DEFENSE PROGRAM on, 20/07/2024. The programme was graced with the presence of The Guest presented his views on the importance of Physical and Mental fitness in our day to day life. Dr.S.B.Rathod, Principal, SSACC also expressed his views on the occasion. The programme was attended by more than 50 students. Mr S.S.Awati Director, Physical Education took initiative for organization of the programme. The programme found fruitful and successful.