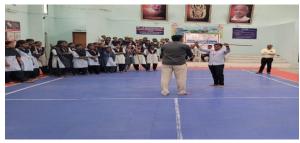

## Department of Physical Education and Sports

All the girls students of B.A. B.Com.,B.C.A., B.Sc.,B.S.W. are hereby informed that , a SELF DEFENCE PROGRAMMME FOR MEN is proposed to be held on 20/07/2024 at 08:15 a.m. in the college Auditorium. Hence all the interested students should enroll their name and present on the time and get benefited.

## **SELF DEFENCE PROGRAMME FOR MEN**

President: Dr.S.B.Rathod

**Principal** 

Date: 20/07/2024 Time: 08-00

Department of Physical Education and sports conducted SELF DEFENSE PROGRAM on, 20/07/2024. The programme was graced with the presence of The Guest presented his views on the importance of Physical and Mental fitness in our day to day life. Dr.S.B.Rathod, Principal, SSACC also expressed his views on the occasion. The programme was attended by more than 50 students. Mr S.S.Awati Director, Physical Education took initiative for organization of the programme. The programme found fruitful and successful.