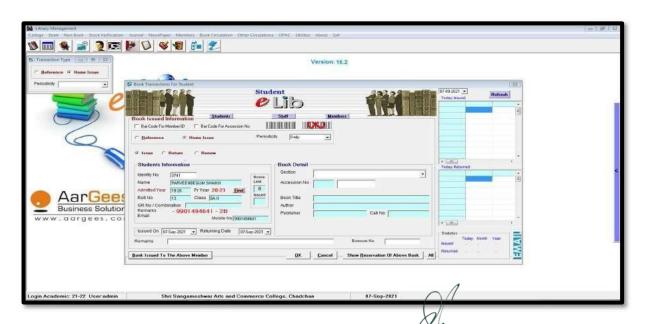

ion, discovery and engage the communities to serve through the diverse collections,

services, and staff.

Mission

To advance teaching, learning, research, and discovery for students, faculty and non-teaching staff by offering collections in multiple formats, providing access to information worldwide and

rendering services and establishing learning environments responsive to users' needs.

**Objectives** 

To acquire, organize and update the library collection to support the teaching-learning and research programmes. To provide instruction and assistance in the effective use of learning resources / services.

Library Web Portal: https://ssaccollegelibrary.org/

#### **NLIST**



#### **E-LIB Book Circulation**





### **E-LIB OPAC**



#### **NLIST**



#### **E-LIB Book Circulation**





#### **E-LIB OPAC**



### **Repository of Ouestion Paper**





#### **DOAJ**



#### NATIONAL DIGITAL LIBRARY



### Karnataka Public Digital Library



### Shree Sangameshwar Arts, Commerce, BCA, B.SC BSW and PG

(M.com, MSW) College, Chadchan

**UUCMS** has Provided Student Portal for smooth Administration & Examination













**€** Back To Home