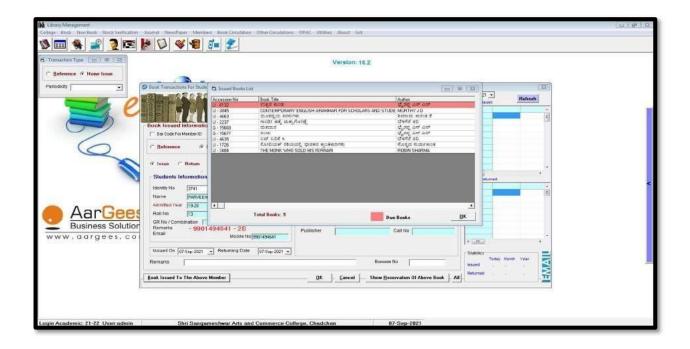

n, discovery and engage the communities to serve through the diverse collections,

services, and staff.

Mission

To advance teaching, learning, research, and discovery for students, faculty and non-teaching staff by offering collections in multiple formats, providing access to information worldwide and

rendering services and establishing learning environments responsive to users' needs.

**Objectives** 

To acquire, organize and update the library collection to support the teaching-learning and research programmes. To provide instruction and assistance in the effective use of learning resources / services.

Library Web Portal: https://ssaccollegelibrary.org/

#### **NLIST**



#### **E-LIB Book Circulation**





### **E-LIB OPAC**



#### **NLIST**



#### **E-LIB Book Circulation**





#### **E-LIB OPAC**



### **Repository of Ouestion Paper**





#### **DOAJ**



#### NATIONAL DIGITAL LIBRARY



### Karnataka Public Digital Library



### Shree Sangameshwar Arts, Commerce, BCA, B.SC BSW and PG

(M.com, MSW) College, Chadchan

**UUCMS** has Provided Student Portal for smooth Administration & Examination













**€** Back To Home