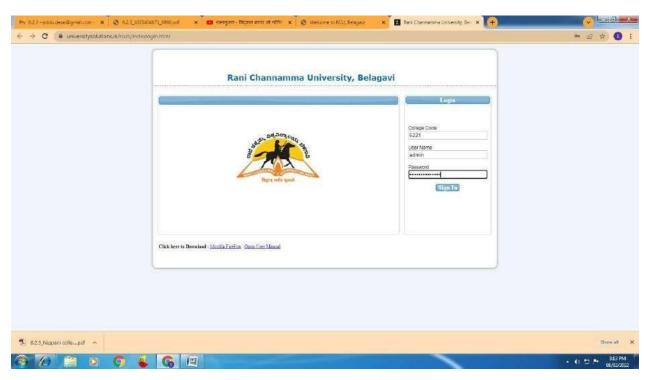

# Shree Sangameshwar Arts, Commerce, BCA, B.SC, BSW and PG (M.com, MSW) College, Chadchan

RCU OASIS Log in Page