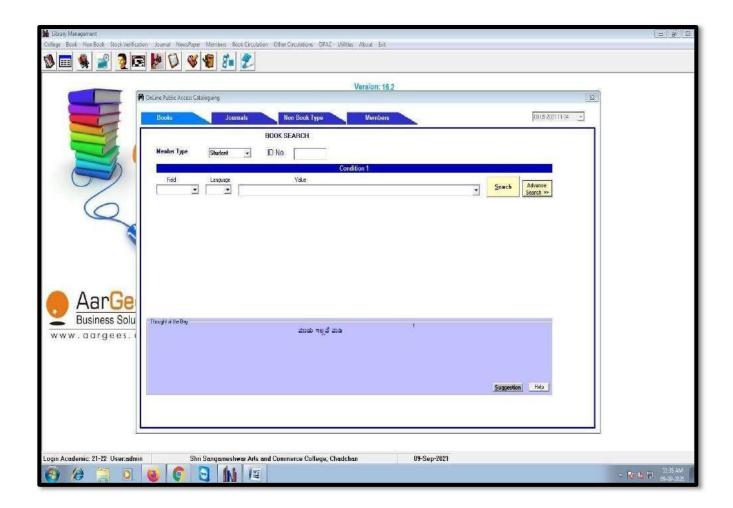

the communities to serve through the diverse collections,

services, and staff.

Mission

To advance teaching, learning, research, and discovery for students, faculty and non-teaching staff by offering collections in multiple formats, providing access to information worldwide and

rendering services and establishing learning environments responsive to users' needs.

**Objectives** 

To acquire, organize and update the library collection to support the teaching-learning and research programmes. To provide instruction and assistance in the effective use of learning resources / services.

Library Web Portal: https://ssaccollegelibrary.org/

#### **NLIST**



#### **E-LIB Book Circulation**





### **E-LIB OPAC**



#### **NLIST**



#### **E-LIB Book Circulation**





#### **E-LIB OPAC**



### **Repository of Ouestion Paper**





#### **DOAJ**



#### NATIONAL DIGITAL LIBRARY



### Karnataka Public Digital Library



### Shree Sangameshwar Arts, Commerce, BCA, B.SC BSW and PG

(M.com, MSW) College, Chadchan

**UUCMS** has Provided Student Portal for smooth Administration & Examination













**€** Back To Home