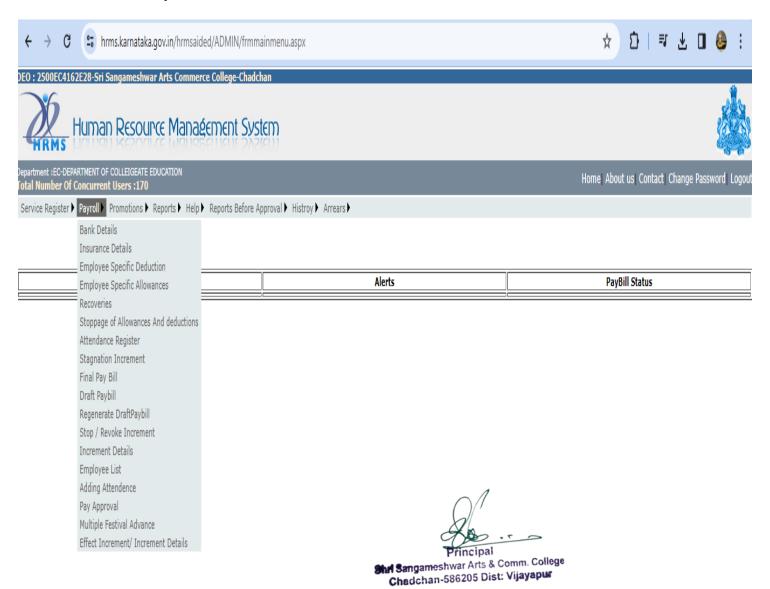

al Institution, makes the process easy, well organized and error free. This is designed to make the system user-friendly, time saving and cost saving also. It helps in improving transparency, providing speedy information, dissemination, improving administrative efficiency and public service in all the aspects of education. The institution was successful in implementing the following services in this year.

#### 6.2.3 - Implementation of e-governance in areas of operation

### 1. Administration

Shree Sangameshwar Education Society's
Shree Sangameshwar Arts, Commerce, BCA, B.SC BSW and PG
(M.com, MSW) College, Chadchan

### **College Website**



# Shree Sangameshwar Arts, Commerce, BCA, B.SC, BSW and PG (M.com, MSW) College, Chadchan

#### **HRMS File:**

#### **List of Faculty Members**



# Shree Sangameshwar Arts, Commerce, BCA, B.SC, BSW and PG (M.com, MSW) College, Chadchan

#### **HRMS Portal**

#### View Employee

| S.No | EMPLOYEE NAME                        | KGID NO    | METAL NO | DESIGNATION                  | GROUP |
|------|--------------------------------------|------------|----------|------------------------------|-------|
| 1    | DAYANAND IRAPPA<br>JEERANKALAGI      | 0100956562 |          | ASSOCIATE PROFESSOR          | В     |
| 2    | NINGAPPA BHEMAPPA<br>MUDNUR          | 0100956574 |          | ASSOCIATE PROFESSOR          | В     |
| 3    | SHRIMANTRAYA<br>SHIDDANNA<br>CHORAGI | 0100956581 |          | ASSOCIATE PROFESSOR          | А     |
| 4    | RAJU S MAVINMARA                     | 0100131072 |          | ASSISTANT PROFESSOR          | В     |