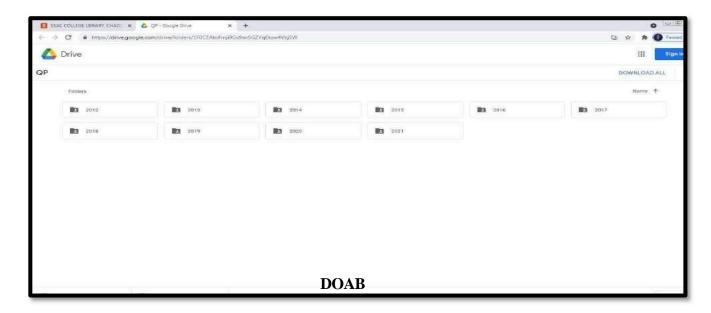

verse collections,

services, and staff.

Mission

To advance teaching, learning, research, and discovery for students, faculty and non-teaching staff by offering collections in multiple formats, providing access to information worldwide and

rendering services and establishing learning environments responsive to users' needs.

**Objectives** 

To acquire, organize and update the library collection to support the teaching-learning and research programmes. To provide instruction and assistance in the effective use of learning resources / services.

Library Web Portal: https://ssaccollegelibrary.org/

#### **NLIST**



#### **E-LIB Book Circulation**





### **E-LIB OPAC**



#### **NLIST**



#### **E-LIB Book Circulation**





#### **E-LIB OPAC**



### **Repository of Ouestion Paper**





#### **DOAJ**



#### NATIONAL DIGITAL LIBRARY



### Karnataka Public Digital Library



### Shree Sangameshwar Arts, Commerce, BCA, B.SC BSW and PG

(M.com, MSW) College, Chadchan

**UUCMS** has Provided Student Portal for smooth Administration & Examination













**€** Back To Home