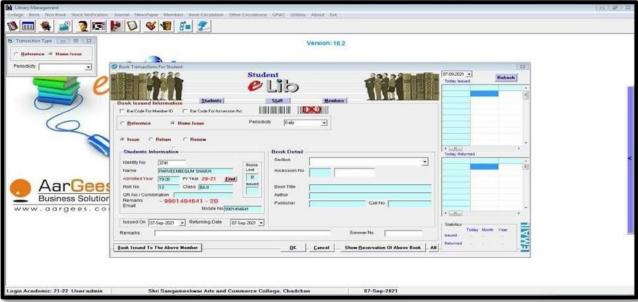

y resources accessible and to create inspiring spaces for study, collaboration, discovery and engage the communities to serve through the diverse collections,

services, and staff.

Mission

To advance teaching, learning, research, and discovery for students, faculty and non-teaching staff by offering collections in multiple formats, providing access to information worldwide and

rendering services and establishing learning environments responsive to users' needs.

**Objectives** 

To acquire, organize and update the library collection to support the teaching-learning and research programmes. To provide instruction and assistance in the effective use of learning resources / services.

Library Web Portal: https://ssaccollegelibrary.org/

#### **NLIST**



#### **E-LIB Book Circulation**





### **E-LIB OPAC**



#### **NLIST**



#### **E-LIB Book Circulation**





#### **E-LIB OPAC**



### **Repository of Ouestion Paper**





#### **DOAJ**



#### NATIONAL DIGITAL LIBRARY



### Karnataka Public Digital Library



### Shree Sangameshwar Arts, Commerce, BCA, B.SC BSW and PG

(M.com, MSW) College, Chadchan

**UUCMS** has Provided Student Portal for smooth Administration & Examination













**€** Back To Home