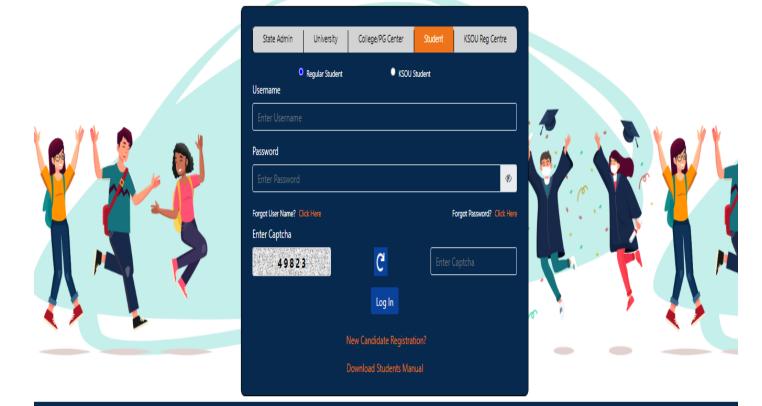

### Shree Sangameshwar Arts, Commerce, BCA, B.SC BSW and PG

(M.com, MSW) College, Chadchan

**UUCMS** has Provided Student Portal for smooth Administration & Examination

**€** Back To Home