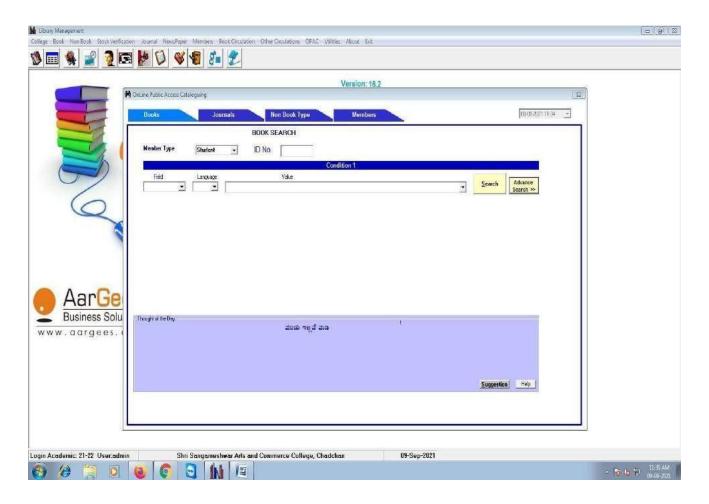

and to create inspiring spaces for study, collaboration, discovery and engage the communities to serve through the diverse collections,

services, and staff.

Mission

To advance teaching, learning, research, and discovery for students, faculty and non-teaching staff by offering collections in multiple formats, providing access to information worldwide and

rendering services and establishing learning environments responsive to users' needs.

**Objectives** 

To acquire, organize and update the library collection to support the teaching-learning and research programmes. To provide instruction and assistance in the effective use of learning resources / services.

Library Web Portal: https://ssaccollegelibrary.org/

#### **NLIST**



#### **E-LIB Book Circulation**





### **E-LIB OPAC**



#### **NLIST**



#### **E-LIB Book Circulation**





#### **E-LIB OPAC**



### **Repository of Ouestion Paper**





#### **DOAJ**



#### NATIONAL DIGITAL LIBRARY



### Karnataka Public Digital Library



### Shree Sangameshwar Arts, Commerce, BCA, B.SC BSW and PG

(M.com, MSW) College, Chadchan

**UUCMS** has Provided Student Portal for smooth Administration & Examination













**€** Back To Home