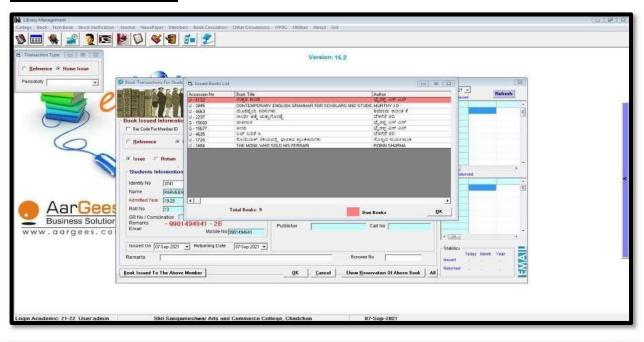

rly resources accessible and to create inspiring spaces for study, collaboration, discovery and engage the communities to serve through the diverse collections,

services, and staff.

Mission

To advance teaching, learning, research, and discovery for students, faculty and non-teaching staff by offering collections in multiple formats, providing access to information worldwide and

rendering services and establishing learning environments responsive to users' needs.

**Objectives** 

To acquire, organize and update the library collection to support the teaching-learning and research programmes. To provide instruction and assistance in the effective use of learning resources / services.

Library Web Portal: https://ssaccollegelibrary.org/

#### **NLIST**



#### **E-LIB Book Circulation**





### **E-LIB OPAC**



#### **NLIST**



#### **E-LIB Book Circulation**





#### **E-LIB OPAC**



### **Repository of Ouestion Paper**





#### **DOAJ**



#### NATIONAL DIGITAL LIBRARY



### Karnataka Public Digital Library



### Shree Sangameshwar Arts, Commerce, BCA, B.SC BSW and PG

(M.com, MSW) College, Chadchan

**UUCMS** has Provided Student Portal for smooth Administration & Examination













**€** Back To Home