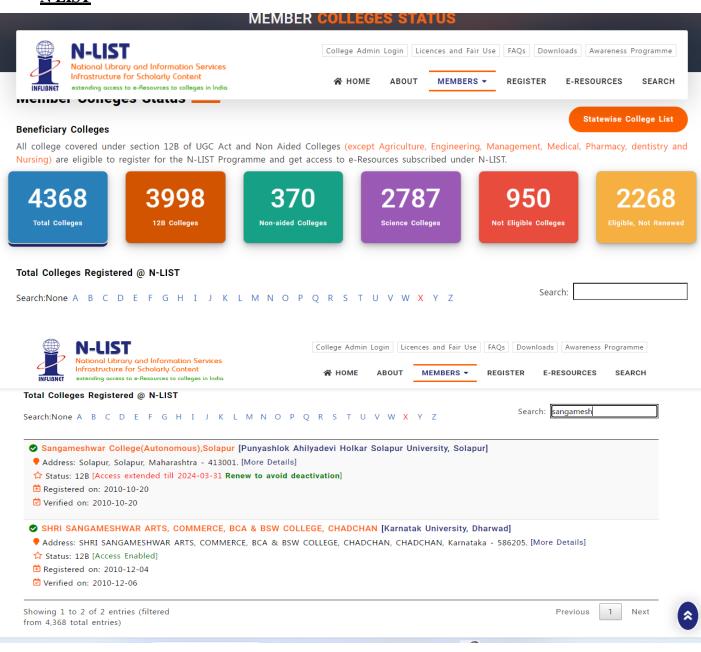

iring, organizing and making scholarly resources accessible and to create inspiring spaces for study, collaboration, discovery and engage the communities to serve through the diverse collections,

services, and staff.

Mission

To advance teaching, learning, research, and discovery for students, faculty and non-teaching staff by offering collections in multiple formats, providing access to information worldwide and

rendering services and establishing learning environments responsive to users' needs.

**Objectives** 

To acquire, organize and update the library collection to support the teaching-learning and research programmes. To provide instruction and assistance in the effective use of learning resources / services.

Library Web Portal: https://ssaccollegelibrary.org/

#### **NLIST**



#### **E-LIB Book Circulation**





### **E-LIB OPAC**



#### **NLIST**



#### **E-LIB Book Circulation**





#### **E-LIB OPAC**



### **Repository of Ouestion Paper**





#### **DOAJ**



#### NATIONAL DIGITAL LIBRARY



### Karnataka Public Digital Library



### Shree Sangameshwar Arts, Commerce, BCA, B.SC BSW and PG

(M.com, MSW) College, Chadchan

**UUCMS** has Provided Student Portal for smooth Administration & Examination













**€** Back To Home