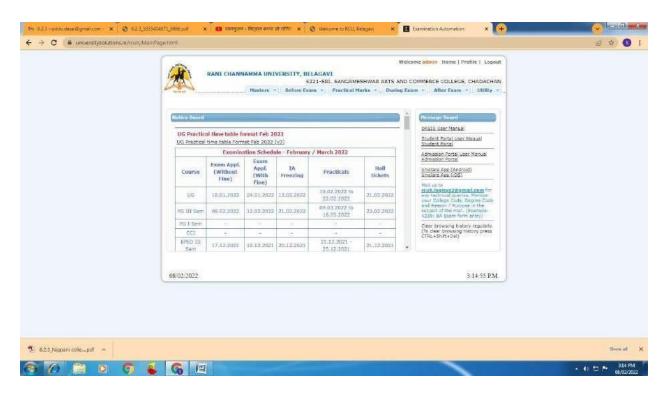

### Rani Channamma University has Provided Student Portal for smooth Administration

Principal

Trincipal

Sangameshwar Arts & Comm. College

Chadchan-586205 Dist: Vijayapur

# Shree Sangameshwar Arts, Commerce, BCA, B.SC, BSW and PG (M.com, MSW) College, Chadchan

RCU OASIS Log in Page