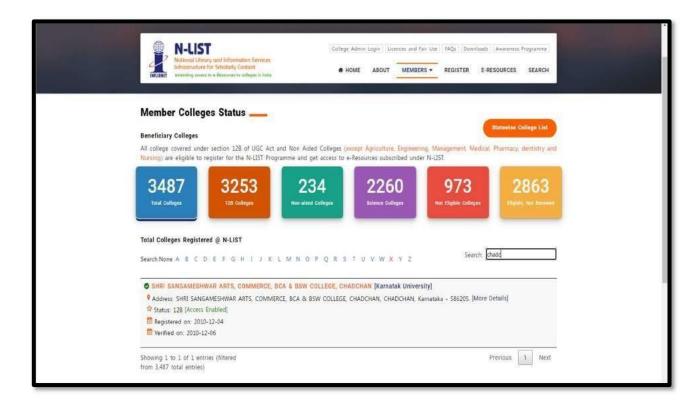

piring spaces for study, collaboration, discovery and engage the communities to serve through the diverse collections,

services, and staff.

Mission

To advance teaching, learning, research, and discovery for students, faculty and non-teaching staff by offering collections in multiple formats, providing access to information worldwide and

rendering services and establishing learning environments responsive to users' needs.

**Objectives** 

To acquire, organize and update the library collection to support the teaching-learning and research programmes. To provide instruction and assistance in the effective use of learning resources / services.

Library Web Portal: https://ssaccollegelibrary.org/

#### **NLIST**



#### **E-LIB Book Circulation**





### **E-LIB OPAC**



#### **NLIST**



#### **E-LIB Book Circulation**





#### **E-LIB OPAC**



### **Repository of Ouestion Paper**





#### **DOAJ**



#### NATIONAL DIGITAL LIBRARY



### Karnataka Public Digital Library



### Shree Sangameshwar Arts, Commerce, BCA, B.SC BSW and PG

(M.com, MSW) College, Chadchan

**UUCMS** has Provided Student Portal for smooth Administration & Examination













**€** Back To Home