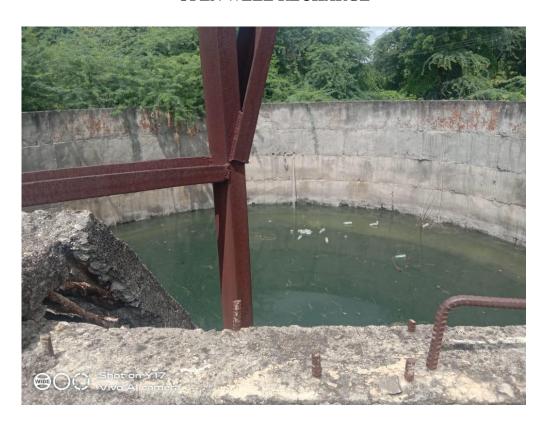

#### 3. CONSTRUCTION OF TANKS AND BUNDS

Tanks are often surrounded by bund walls which are generally constructed either of earth or concrete. Bunds are particularly important if a tank is located at a higher elevation than the remainder of the facility. A bund is a secondary containment system which is designed to capture any leaks or spillages from a primary containment such as a storage tank. A bund consists of an impermeable floor and a set of impermeable walls to create a watertight area around a storage tank, any liquid which escapes the primary containment is retained in the bund and prevented from spilling onto site or escaping to the environment.

#### 3. CONSTRUCTION OF TANKS AND BUNDS

Principal
Shri Sangameshwar Arts & Comm. College
Chedchan-586205 Dist: Vijayapur

ಸುವರ್ಣ ಮಹೋತ್ತವ ವರ್ಷಾಚರಣೆ : ೨೦೨೨–೨೩ Celebrating Golden Jubilee Year : 2022-23

Website: www.ssaccollegechadchan.com
e-mail: ssaccollege\_chadchan@yahoo.com & ssaccollege@gmail.com