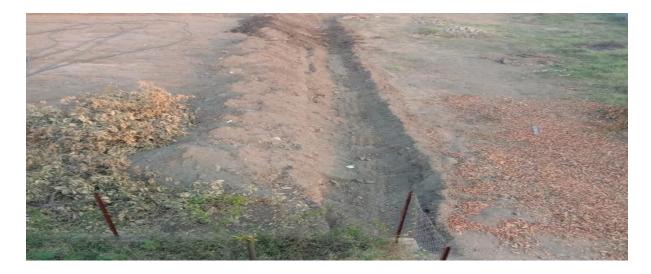

#### 1. RAIN WATER HARVESTING

and Rainwater harvesting (RWH) is the collection and storage of rain water, rather than allowing it to run off Rainwater is collected from a roof-like surface redirected to a tank, cistern, deep pit (well, shaft, or borehole), aquifer, or a reservoir with percolation, so that it seeps down and restores the ground water. The continues Rainwater Harvesting strategies enable us to use our on-site water resources, which helped to maximize storage of rain water in an integrated needs our college.

### RAINWATER COLLECTION POND AT BACKYARD OF THE CAMPUS

ಸುವರ್ಣ ಮಹೋತ್ತವ ವರ್ಷಾಚರಣೆ : ೨೦೨೨-೨೩ Celebrating Golden Jubilee Year : 2022-23

College Code-5221,5262 & 9512 Celebrating Golden Jubilee Year: 2022-23
Website: www.ssaccollegechadchan.com
e-mail: ssaccollege chadchan@yahoo.com & ssaccollege@email.com

#### IMPACT OF RAINWATER HARVESTING-DRAINAGE SYSTEM

Shri Sangameshwar Arts & Comm. College Chadchan-586205 Dist: Vijayapur

#### RAINWATER HARVESTING-DRAINAGE SYSTEM