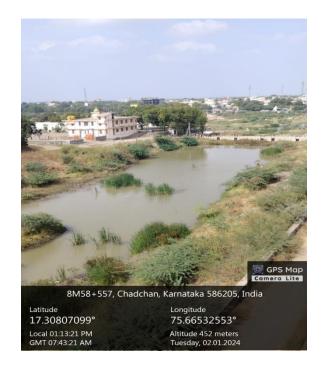

### 5. MAINTENANCE OF WATER BODIES AND DISTRIBUTION SYSTEM IN THE CAMPUS

ಸುವರ್ಣ ಮಹೋತ್ರದ ವರ್ಷಾಚರಣೆ : ೨೦೨೨–೨೩ College Code-5221,5262 & 9512 Website : www.ssaccollegechadchan.com

SHRI SANGAMESHWAR EDUCATION
SHRI SANGAMESHWAR ARTS AND CO
CHADCHAN- 586205 Dist: Vijayapt
Re-Accredited At 'A'Grade By NAAC, 3.02
(Affiliated To Rani Channamma Univer

## MAINTENANCE OF WATER BODIES AND DISTRIBUTION SYSTEM IN THE CAMPUS

College Code-5221,5262 & 9512 Website: www.ssaccollegechadchan.c e-mail:ssaccollege\_chadchan@yahoo

n.com hoo com & ssaccollege@gmail.com

## MAINTENANCE OF WATER BODIES AND DISTRIBUTION SYSTEM IN THE CAMPUS

CHADCHAN COMPLETE CHADCHAN CO

Principal

Shri Sangameshwar Arts & Comm. College
Chadchan-586205 Dist: Vijayapur

ಸುವರ್ಣ ಮಹೋತ್ತವ ವರ್ಷಾಚರಣೆ : ೨೦೨೨–೨೩ College Code-5221,5262 & 9512 Website : www.ssaccollegechadchan.com

## MAINTENANCE OF WATER BODIES AND DISTRIBUTION SYSTEM IN THE CAMPUS