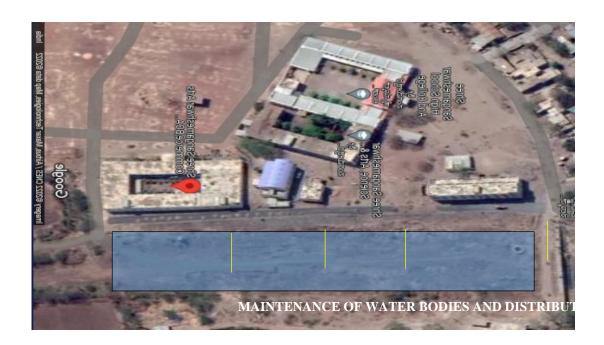

### 5. MAINTENANCE OF WATER BODIES AND DISTRIBUTION SYSTEM IN THE CAMPUS

ಸುವರ್ಣ ಮಹೋತ್ರದ ವರ್ಷಾಚರಣೆ : ೨೦೨೨–೨೩ College Code-5221,5262 & 9512 Website : www.ssaccollegechadchan.com

SHRI SANGAMESHWAR EDUCATION
SHRI SANGAMESHWAR ARTS AND CO
CHADCHAN- 586205 Dist: Vijayapt
Re-Accredited At 'A'Grade By NAAC, 3.02
(Affiliated To Rani Channamma Univer

## MAINTENANCE OF WATER BODIES AND DISTRIBUTION SYSTEM IN THE CAMPUS

College Code-5221,5262 & 9512 Website: www.ssaccollegechadchan.c e-mail:ssaccollege\_chadchan@yahoo

n.com hoo com & ssaccollege@gmail.com

#### 4. MAINTENANCE OF WATER BODIES AND DISTRIBUTION SYSTEM IN THE CAMPUS

The College has 04 Borewell for water supply and 01 open pond for rain water harvesting. Water from the Bore well is pumped to the overhead tank of 20000 liter capacity and Open ground tank of 10000 Liter through 04 pumps. The water from overhead tank is distributed to all taps across the campus. The maintenance of plumbing system is outsourced. Whenever the problems are identified immediate actions are taken for restrict wastage of water. Then plumbers are outsourced to fix the problem.