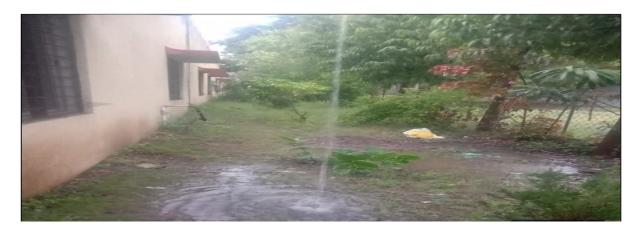

#### 1. RAIN WATER HARVESTING

and Rainwater harvesting (RWH) is the collection and storage of rain water, rather than allowing it to run off Rainwater is collected from a roof-like surface redirected to a tank, cistern, deep pit (well, shaft, or borehole), aquifer, or a reservoir with percolation, so that it seeps down and restores the ground water. The continues Rainwater Harvesting strategies enable us to use our on-site water resources, which helped to maximize storage of rain water in an integrated needs our college.

#### 1. RAIN WATER HARVESTING

#### **DEEP PIT**