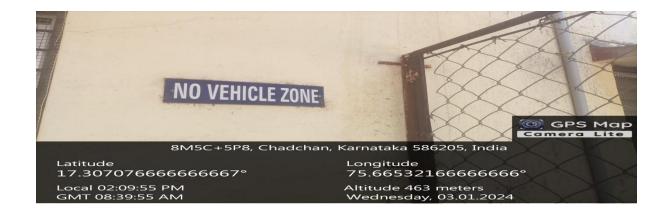

#### 3. PEDESTRIAN-FRIENDLY PATHWAYS

Principal Shrl Sangameshwar Arts & Comm. College Chadchan-586205 Dist: Vijayapur

ಶ್ರೀ ಸಂಗಮೇಶ್ವರ ಕಲಾ ಹಾಗೂ ವಾಣಿಜ್ಯ ಮಹಾವಿದ್ಯಾಲಯ, ಚಡಚಣ.

SHRI SANGAMESHWAR EDUCATION SOCIETY'S SHRI SANGAMESHWAR ARTS AND COMMERCE COLLEGE CHADCHAN- 586205 Dist: Vijayapur (Karnataka State)

#### PEDESTRIAN-FRIENDLY PATHWAY'S

ಸುವರ್ಣ ಮಹೋತ್ತವ ವರ್ಷಾಚರಣೆ : ೨೦೨೨-೨೩

Celebrating Golden Jubilee Year: 2022-23

College Code-5221,5262 & 9512 Celebrating Golden Jubile Website: www.ssaccollegechadchan.com e-mail: ssaccollege\_chadchan@yahoo.com & ssaccollege@gmail.com Principal: rathodshiva31@gmail.com