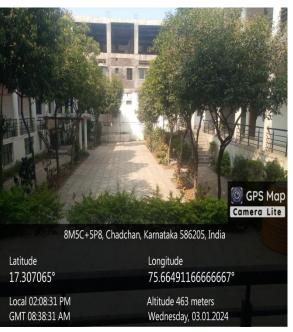

#### 3. PEDESTRIAN FRIENDLY PATHWAYS

Vehicle parking space is provided at the main entrance of the college campus. As the campus is vehicle free with some exceptions, students and staff experience comfort walking through the pedestrian friendly pathways. They are properly maintained by the campus beatification/maintenance committee.

#### 3. PEDESTRIAN-FRIENDLY PATHWAYS

Principal Shrl Sangameshwar Arts & Comm. College Chadchan-586205 Dist: Vijayapur

ಶ್ರೀ ಸಂಗಮೇಶ್ವರ ಕಲಾ ಹಾಗೂ ವಾಣಿಜ್ಯ ಮಹಾವಿದ್ಯಾಲಯ, ಚಡಚಣ.

SHRI SANGAMESHWAR EDUCATION SOCIETY'S SHRI SANGAMESHWAR ARTS AND COMMERCE COLLEGE CHADCHAN- 586205 Dist: Vijayapur (Karnataka State)

#### PEDESTRIAN-FRIENDLY PATHWAY'S

ಸುವರ್ಣ ಮಹೋತ್ತವ ವರ್ಷಾಚರಣೆ : ೨೦೨೨-೨೩

Celebrating Golden Jubilee Year: 2022-23

College Code-5221,5262 & 9512 Celebrating Golden Jubile Website: www.ssaccollegechadchan.com e-mail: ssaccollege\_chadchan@yahoo.com & ssaccollege@gmail.com Principal: rathodshiva31@gmail.com