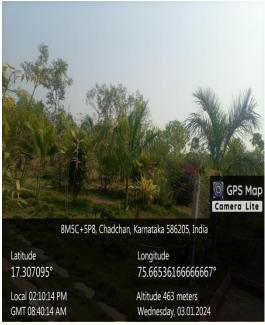

#### 3. PEDESTRIAN FRIENDLY PATHWAYS

Vehicle parking space is provided at the main entrance of the college campus. As the campus is vehicle free with some exceptions, students and staff experience comfort walking through the pedestrian friendly pathways. They are properly maintained by the campus beatification/maintenance committee.

#### 3. PEDESTRIAN-FRIENDLY PATHWAYS

Principal Shrl Sangameshwar Arts & Comm. College Chadchan-586205 Dist: Vijayapur

ಶ್ರೀ ಸಂಗಮೇಶ್ವರ ಕಲಾ ಹಾಗೂ ವಾಣಿಜ್ಯ ಮಹಾವಿದ್ಯಾಲಯ, ಚಡಚಣ.

SHRI SANGAMESHWAR EDUCATION SOCIETY'S SHRI SANGAMESHWAR ARTS AND COMMERCE COLLEGE CHADCHAN- 586205 Dist: Vijayapur (Karnataka State)

#### PEDESTRIAN-FRIENDLY PATHWAY'S

ಸುವರ್ಣ ಮಹೋತ್ತವ ವರ್ಷಾಚರಣೆ : ೨೦೨೨-೨೩

Celebrating Golden Jubilee Year: 2022-23

College Code-5221,5262 & 9512 Celebrating Golden Jubile Website: www.ssaccollegechadchan.com e-mail: ssaccollege\_chadchan@yahoo.com & ssaccollege@gmail.com Principal: rathodshiva31@gmail.com