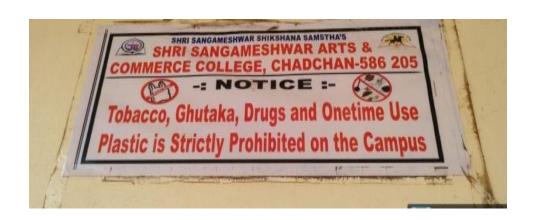

#### 4. BAN ON USE OF PLASTIC

Single-use plastic items such as plastic bottles, bags, spoons, straws and cups are banned completely and awareness is created among staff and students through orientation and display boards in the premises. To restrict the use of plastic, measures have been taken to replace plastic tea cups and glasses with steel glasses in the canteen. The staff and students are informed to use steel or copper water bottles instead of plastic bottles.

#### 4. BAN ON USE OF PLASTIC

College Code-5221,5262 & 9512

Website : www.ssaccollegechadchan.com e-mail : ssaccollege\_chadchan@yahoo.com & ssaccollege@gmail.com Principal : rathodshiva31@gmail.com

ತ್ರೀ ಸಂಗಮೇಶ್ವರ ಶಿಕ್ಷಣ ಸಂಸ್ಥೆಯ

#### BAN ON USE OF PLASTIC

College Code-5221,5262 & 9512
Website : www.ssaccollegechadchan.com
e-mail : ssaccollege\_chadchan@yahoo.com & ssaccollege@gmail.com
Principal : rathodshiva31@gmail.com

ತ್ರೀ ಸಂಗಮೇಶ್ವರ ಶಿಕ್ಷಣ ಸಂಸ್ಥೆಯ