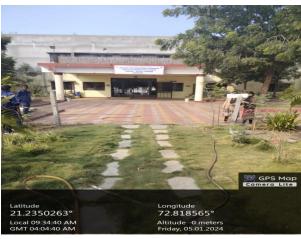

Shri Sangameshwar Arts, Commerce, BCA, BSW & PG (M.Com.&MSW) College, Chadchan, was established by the renowned Shri Sangameshwar Shikshana Samstha's (1952) in the year 1973. Today, it enjoys flagship status among the eight constituent institutions, that are governed by Shri Sangameshwar Shikshana Samstha's. Our campus surrounded by green fields, the 18-acre campus, is all set in lush green environs, providing stimulating academic ambience. The college comprises 2 major buildings designed for optimum day lighting, ventilation with tress. The institute strikes a balance between its promises and practices, raising awareness on environmental challenges among staff and students, making suggestions on how to 'Go Green'. Clean and green programmes organised by the college to create awareness among the rural areas of Chadchan is just an example to tell SSAC is a green campus.