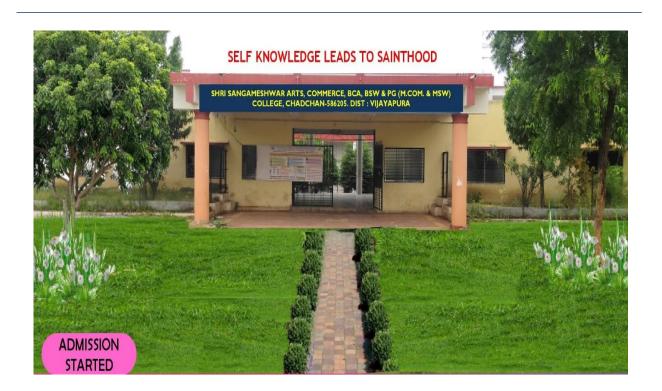

Shri Sangameshwar Arts, Commerce, BCA, BSW & PG (M.Com.&MSW) College, Chadchan, was established by the renowned Shri Sangameshwar Shikshana Samstha's (1952) in the year 1973. Today, it enjoys flagship status among the eight constituent institutions, that are governed by Shri Sangameshwar Shikshana Samstha's. Our campus surrounded by green fields, the 18-acre campus, is all set in lush green environs, providing stimulating academic ambience. The college comprises 2 major buildings designed for optimum day lighting, ventilation with tress. The institute strikes a balance between its promises and practices, raising awareness on environmental challenges among staff and students, making suggestions on how to 'Go Green'. Clean and green programmes organised by the college to create awareness among the rural areas of Chadchan is just an example to tell SSAC is a green campus.

#### RESTRICTED ENTRY OF AUTOMOBILES

Principal
Shri Sangameshwar Arts & Comm. College
Chadchan-586205 Dist: Vijayapur

College Code-5221,5262 & 9512 Celebrating Golden Jubile Website: www.ssaccollegechadchan.com e-mail: ssaccollege\_chadchan@yahoo.com & ssaccollege@gmail.com Principal: rathodshiva31@gmail.com